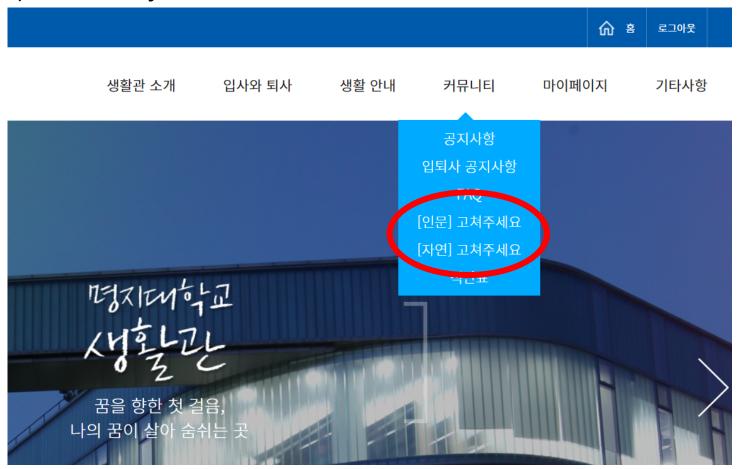

## Go to the dormitory website

- Press 로그인 button after you enter the website through URL underneath.
  - https://dorm.mju.ac.kr

Sign in with your ID and password

- When you enter <a href="https://dorm.mju.ac.kr">https://dorm.mju.ac.kr</a>, you can see the manual on the top and check 'Community' but ton. Press the 고쳐주세요 button according to your campus [인문] / [자연]
- https://dorm.mju.ac.kr