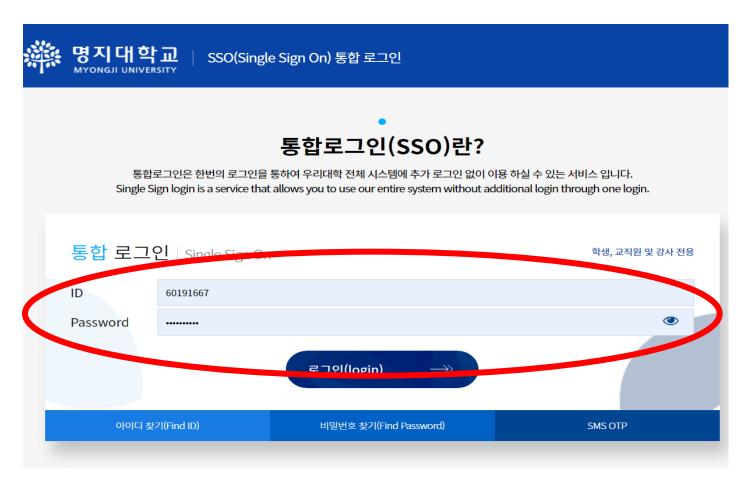

## Go to the dormitory website

- Press 로그인 button after you enter the website through URL underneath.
  - https://dorm.mju.ac.kr

Sign in with your ID and password

- When you enter <a href="https://dorm.mju.ac.kr">https://dorm.mju.ac.kr</a>, you can see the manual on the top and check 'Community' but ton. Press the 고쳐주세요 button according to your campus [인문] / [자연]
- https://dorm.mju.ac.kr