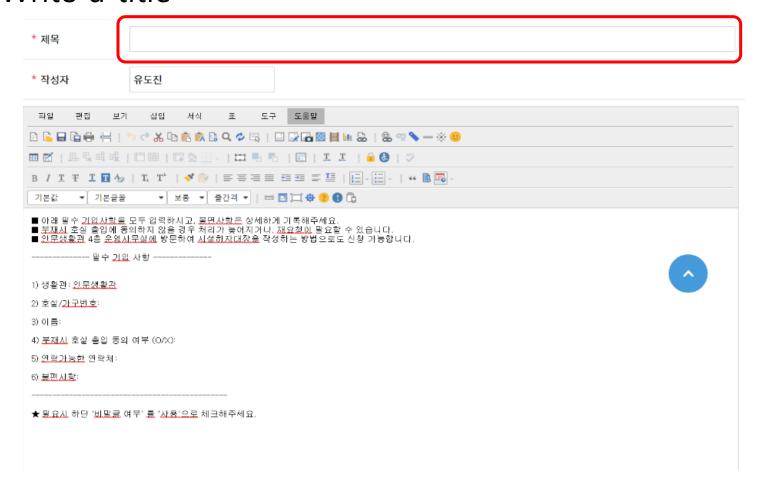

UX Media Lab

Write a title

■ You have to fill in 필수 기입 사항

 Save it after you decide to attach files such as images, and whether to treat the post privately.

| 첨부파일<br>Attaching files | ↑ 가져오기  ★ 선택된 파일삭제  ※업로드 가능확장자: jpg,png,gif,doc,docx,xls,xlsx,ppt,pptx,hwp,pdf |
|-------------------------|--------------------------------------------------------------------------------|
| 비밀글 여부                  | ○ 사용 ③ 미사용                                                                     |
| Treat it as priva tely? | 비밀번호                                                                           |
|                         | 저장 이전                                                                          |