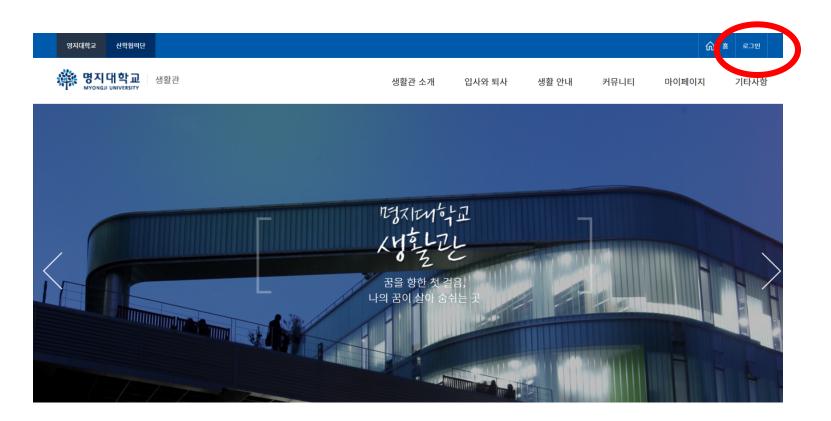

## Go to the dormitory website

- Press 로그인 button after you enter the website through URL underneath.
  - https://dorm.mju.ac.kr

Sign in with your ID and password

- When you enter <a href="https://dorm.mju.ac.kr">https://dorm.mju.ac.kr</a>, you can see the manual on the top and check 'Community' but ton. Press the 고쳐주세요 button according to your campus [인문] / [자연]
- https://dorm.mju.ac.kr