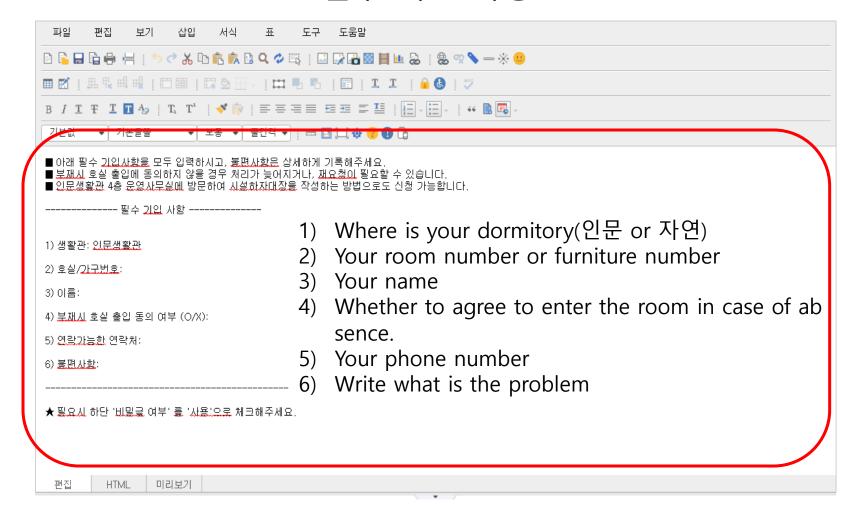

UX Media Lab

Write a title

■ You have to fill in 필수 기입 사항

 Save it after you decide to attach files such as images, and whether to treat the post privately.

| 첨부파일<br>Attaching files | ↑ 가져오기  ★ 선택된 파일삭제  ※업로드 가능확장자: jpg,png,gif,doc,docx,xls,xlsx,ppt,pptx,hwp,pdf |
|-------------------------|--------------------------------------------------------------------------------|
| 비밀글 여부                  | ○ 사용 ③ 미사용                                                                     |
| Treat it as priva tely? | 비밀번호                                                                           |
|                         | 저장 이전                                                                          |