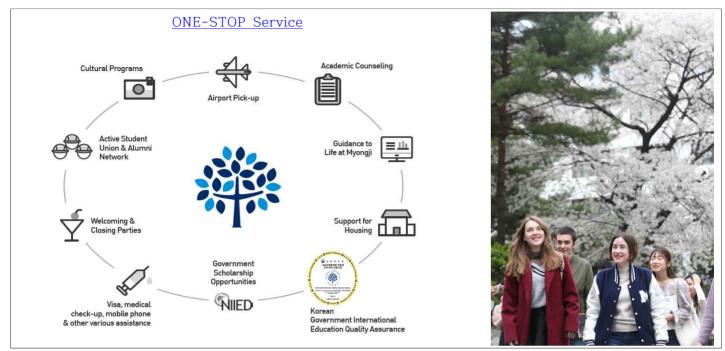

### 2. Various Support Services

A full-range of service and support necessary in adapting to life in Korea for all international student.

#### ■ <u>「어우라미(OULAMI)」(International Outreach Student Club): Peer Support</u>

OULAMI students are selected elite students who represent Myongji University. Their main role is to help international students adapt to new life in Korea. They also host regular weekly activities, where international students can freely participate, such as tasting Korean food, visiting cultural sites, playing board games, trying out different traditional costumes, enjoying sports games and watching movies.

#### ■ <u>Global BUDDY</u> : Academic Support

Global BUDDY students are talented students with excellent academic competence who provide academic support to international undergraduate students. One Global BUDDY is matched with 3-4 international students, and each international student meets with their Global BUDDY every week. International students can ask their Global BUDDY for assistance related to homework, class group projects and other academic assignments.