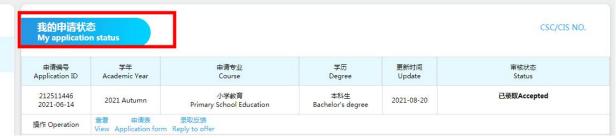

|
| 是否有特殊疾病 Are there any particular diseases? | 是否有无犯罪证明Do you have Certificate of Non-criminal Record |
| No ∨                                       | No                                                     |
| 是否曾有过犯罪史Have you ever committed a crime?   | 是否有体检表Do you have physical examination form?           |
| No                                         | No                                                     |

# (6) 申请材料上传

You can choose "Scan To Upload" or "Upload File".



# (7)预览后提交

Preview and submit.



如果个人信息填写不完整,系统将自动反馈需要补充的信息,补充完整后提交即可。 The system will send notice automatically once your submitted information is incomplete. You have to resubmit it after complete the supplement documents.



# 四、 我的申请状态

Check application status



# 五、 联系方式

#### **Contact Information**

1. 接收并查看消息



You might get an message from us, click on "Messages" to check it out.

# 2. 发送消息

After submitting the application, you can send us messages by using the function of "Send to the teacher" if you have any questions.



Note: Please log on to the application platform to check your application status from time to time.

If you have any questions about application, please contact us by email: <a href="mailto:admissions@zjxu.edu.cn">admissions@zjxu.edu.cn</a>; <a href="mailto:taojiaqi0308@zjxu.edu.cn">taojiaqi0308@zjxu.edu.cn</a>