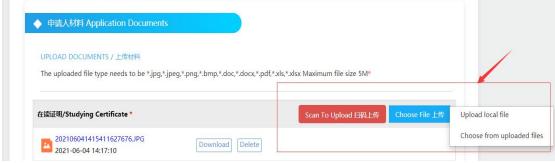

----|
| SUPERVISOR                                 |                                                        |
| 兴趣爱好 Hobbies                               | 是否吸烟 Smoking                                           |
| OLD PASSPORT NO.                           | No                                                     |
| 是否有特殊疾病 Are there any particular diseases? | 是否有无犯罪证明Do you have Certificate of Non-criminal Record |
| No ∨                                       | No                                                     |
| 是否曾有过犯罪史Have you ever committed a crime?   | 是否有体检表Do you have physical examination form?           |
| No                                         | No                                                     |

# (6) 申请材料上传

You can choose "Scan To Upload" or "Upload File".



# (7)预览后提交

Preview and submit.



如果个人信息填写不完整,系统将自动反馈需要补充的信息,补充完整后提交即可。 The system will send notice automatically once your submitted information is incomplete. You have to resubmit it after complete the supplement documents.



# 四、 我的申请状态

Check application status



# 五、 联系方式

#### **Contact Information**

1. 接收并查看消息



You might get an message from us, click on "Messages" to check it out.

# 2. 发送消息

After submitting the application, you can send us messages by using the function of "Send to the teacher" if you have any questions.



Note: Please log on to the application platform to check your application status from time to time.

If you have any questions about application, please contact us by email: <a href="mailto:admissions@zjxu.edu.cn">admissions@zjxu.edu.cn</a>; <a href="ma