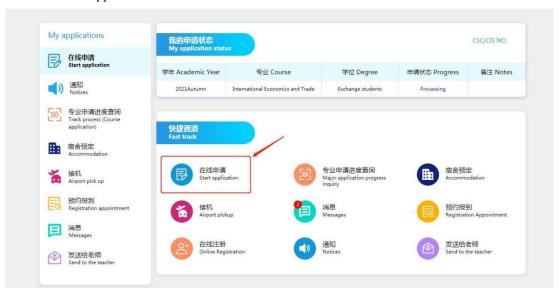

#### 三、 登录账户,进行申请

#### Log in to Start Application

1. 点击在线申请

Click on "start application".

2. 选择招生类别: 免费在线汉语进修项目(面向合作院校学生)

 $Choose \ ``Chinese\ Language\ Program (Non-degree)"\ first,\ then\ choose$ 

"Free Online Chinese Language Training Program (Only for students from JXU's Partner Universities to apply)".