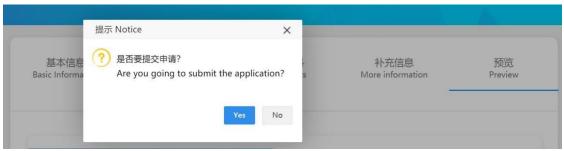

# (7)预览后提交

Preview and submit.

如果个人信息填写不完整,系统将自动反馈需要补充的信息,补充完整后提交即可。 The system will send notice automatically once your submitted information is incomplete. You have to resubmit it after complete the supplement documents.