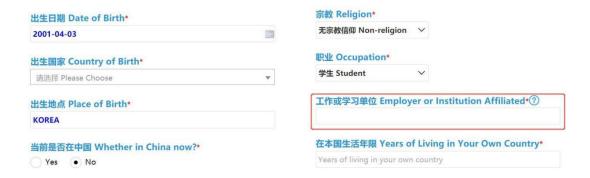

#### Notes

(1) 工作或学习单位填写本人在读院校

"Employer or Institution Affiliated" should be filled in the name of your home university.