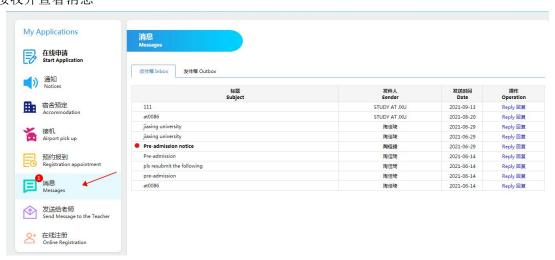

#### **Contact Information**

1. 接收并查看消息

You might get an message from us, click on "Messages" to check it out.

# 2. 发送消息

After submitting the application, you can send us messages by using the function of "Send to the teacher" if you have any questions.

Note: Please log on to the application platform to check your application status from time to time.