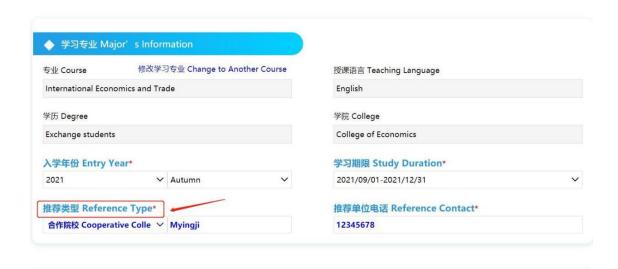

#### (3)推荐类型:合作院校

Choose "cooperative colleges recommendation" for Reference Type.