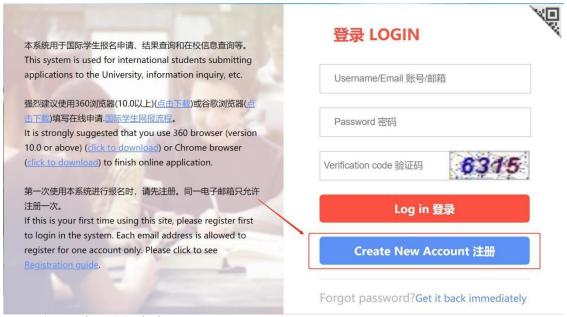

# Jiaxing University Online Chinese Language Training Program Application Guideline

# 一、 申请网址

#### **Application Website**

https://zjxu.at0086.cn/StuApplication/StartApply.aspx

#### 二、 注册账号

#### **Create New Account**



#### 三、 登录账户,进行申请

#### Log in to Start Application

1. 点击在线申请

Click on "start application".



2. 选择招生类别: 免费在线汉语进修项目(面向合作院校学生)

 $Choose \ ``Chinese\ Language\ Program (Non-degree)"\ first,\ then\ choose$ 

"Free Online Chinese Language Training Program (Only for students from JXU's Partner Universities to apply)".



#### 3. 选择具体专业

Choose a program based on your personal preference.



# 4. 填写个人信息,上传申请材料,请确保所有带\*号部分填写完整

Fill in your personal information and upload application materials. Please make sure all parts marked with \* are complete.

| 基本信息<br>Basic Information | 甲请信息<br>Application information | 甲请材料<br>Documents | 补充信息<br>More information | 预览<br>Preview |
|---------------------------|---------------------------------|-------------------|--------------------------|-------