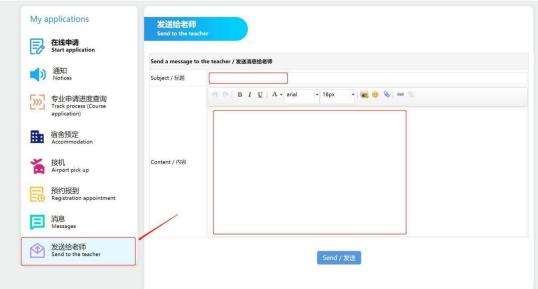

# 2. 发送消息

After submitting the application, you can send us messages by using the function of "Send to the teacher" if you have any questions.

Note: Please log on to the application platform to check your application status from time to time.