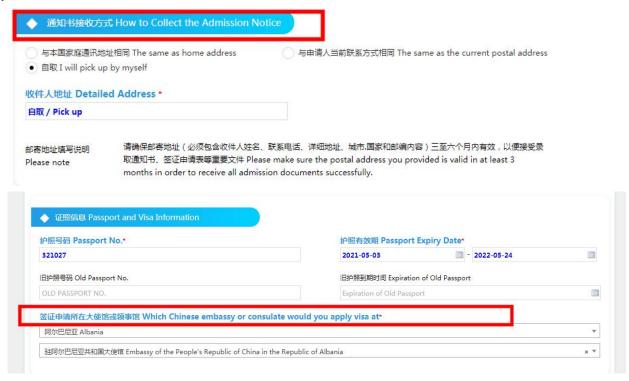

#### (2) 通知书接收方式和签证申请所在大使馆或领事馆填写

"How to Collect the Admission Notice" and "Which Chinese embassy or consulate would you apply visa at"

因为在线网课,不涉及到邮寄通知书和签证申请事宜,所以这两处信息填写后,我们不会邮寄通知书和签证申请,这两处填写仅为让申请流程能继续下去。

It is the online course so we do not need to mail hard copy of admission letter or visa application form to students. The reason why students have to fill in the info is just to make the application move on to next step in this system. JXU will not mail hard copy of admission letter and visa application form. We just send you electronic admission letter via the application platform.