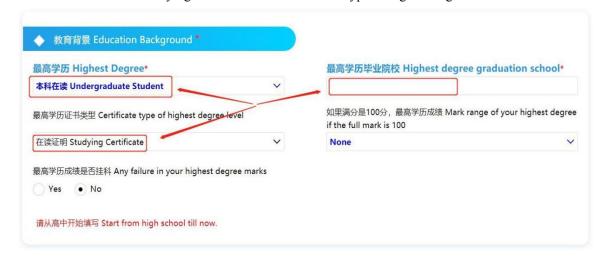

# (4)教育背景:

# **Education Background:**

- ▶ 最高学历:本科在读
  - Choose "Undergraduate Student" for Highest Degree.
- ▶ 最高学历毕业院校:在读院校
  - Fill in your home university on Highest degree graduation school.
- ➤ 最高学历证书类型: 在学证明
  Choose "Studying Certificate" for Certificate type of highest degree level.