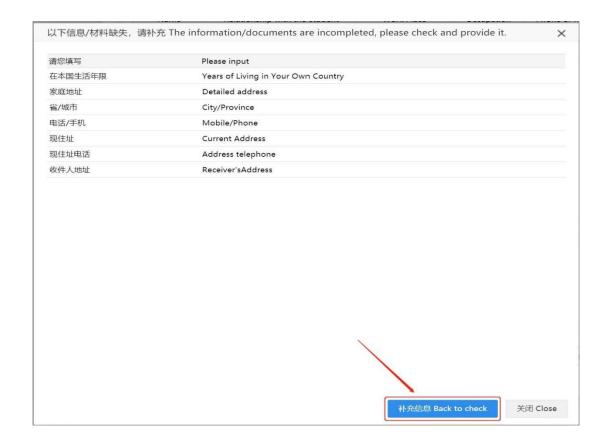

# (7)预览后提交

Preview and submit.

如果个人信息填写不完整,系统将自动反馈需要补充的信息,补充完整后提交即可。 The system will send notice automatically once your submitted information is incomplete. You have to resubmit it after complete the supplement documents.