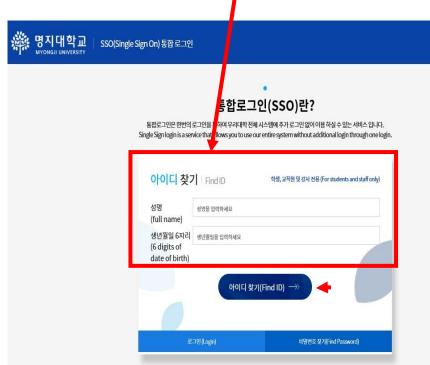

### Visit http://myiweb.mju.ac.kr

- Please insert your name in the order of your family name given name, according to your passport, in all CAPITAL letters.
- % 6 digits of birthday :
   YYMMDD