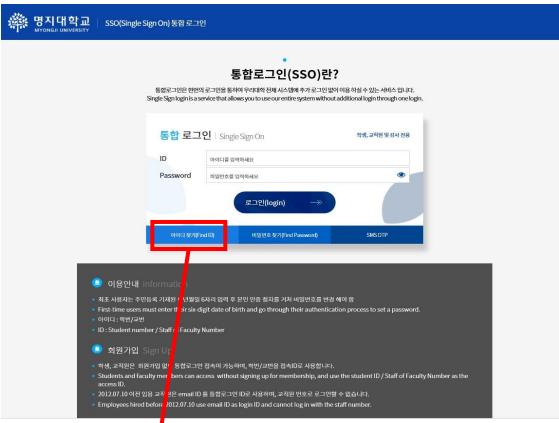

## For all student academic life: <a href="http://myiweb.mju.ac.kr">http://myiweb.mju.ac.kr</a>

|             | •<br>통합로그인(                                       | SSO)212                                                  |
|-------------|---------------------------------------------------|----------------------------------------------------------|
| 통합로그        |                                                   | . <b>3 3 0 7 전 :</b><br>ᆀ에 추가 로그인 없이 이용 하실 수 있는 서비스 입니다. |
| Single Sign | login is a service that allows you to use our ent | ire system without additional login through one login.   |
|             |                                                   |                                                          |
| 통합 로그       | 인 Single Sign On                                  | 학생, 교직원 및 강사 전용                                          |
| ID          | 아이다를 입력하세요                                        |                                                          |
| Password    | 비밀번호를 입력하세요                                       | •                                                        |
|             |                                                   |                                                          |

### Visit http://myiweb.mju.ac.kr

- Please insert your name in the order of your family name given name, according to your passport, in all CAPITAL letters.
- % 6 digits of birthday :
   YYMMDD